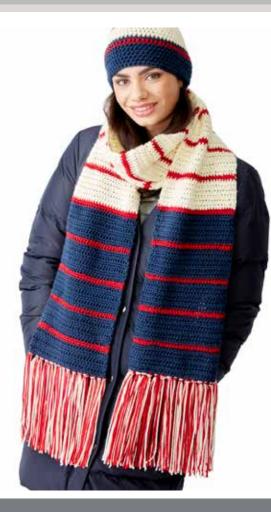

#### **MEASUREMENTS**

Approx 9" x 66" [23 x 167.5 cm], excluding fringe.

Fringe: Cut strands of A and C 16" [40.5 cm] long. Taking 2 strands of each tog (4 strands total) fold in half and knot into fringe across both ends of Scarf. Trim fringe evenly.