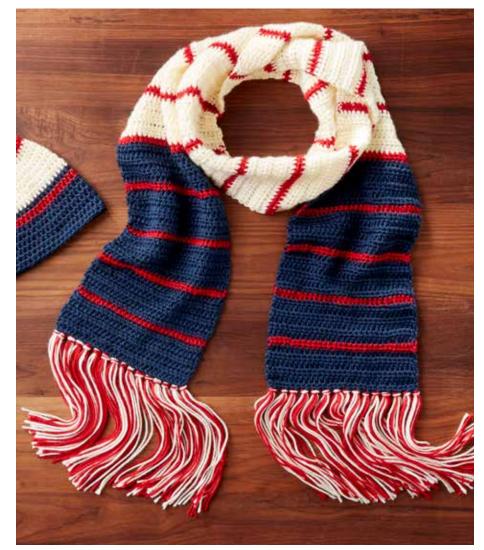

#### **MEASUREMENTS**

Approx 9" x 66" [23 x 167.5 cm], excluding fringe.

**35th row:** With C, joining A at end of row.

**36th to 41st rows:** With A, joining C at end of last row.

**42nd row:** With C, joining A at end of row.

Rep 36th to 42nd rows until work from beg measures approx 66" [167.5 cm], ending on a C row.