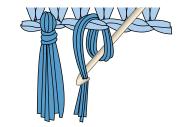

Fringe: Cut strands of A and C 16" [40.5 cm] long. Taking 2 strands of each tog (4 strands total) fold in half and knot into fringe across both ends of Scarf. Trim fringe evenly.